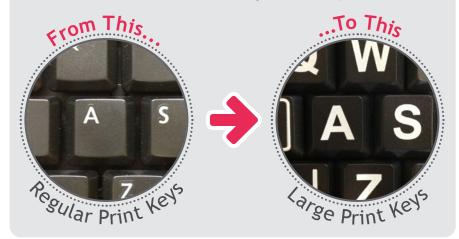

#### What you need

The Dolphin Keyboard is recommended for use with SuperNova version 13.50 or later, or GuideConnect version 1.01 or later.

Simply plug in your Dolphin Keyboard using the USB cable attached and get started straight away! Image of the letter 'A' on standard keyboard compared directly with the same letter on the Dolphin Keyboard: