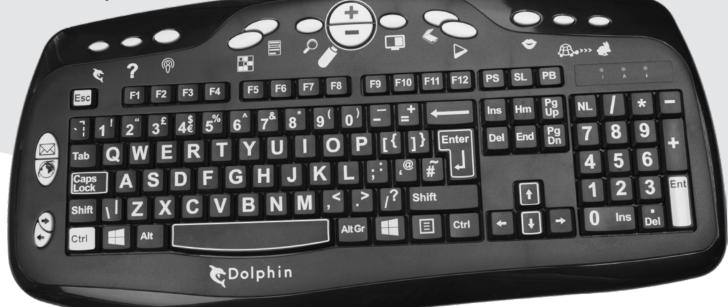

# Designed for people with sight loss

The Dolphin Keyboard features large print, high contrast keys that are easy to see. It is available in both the UK and US International editions.

### Main Benefits:

- High contrast, large print keys
- 18 easy to locate, tactile 'Quick Buttons'
- Fewer hot keys to remember
- Ideal for both novice and experienced keyboard users
- Get started with SuperNova & GuideConnect more quickly

#### For more information:

01905 754 577

but ist on plate of autons included

The Dolphin Keyboard features large print, high contrast keys that are easy to see and also includes 18 Quick Buttons for speedy access to your Dolphin software's most useful features.

These buttons are large and of varied shapes, making them tactile and easy to locate by touch.

## Dolphin Keyboard SuperNova 'Quick Buttons'

| K          | Dolphin logo     | Launch SuperNova's control panel      |
|------------|------------------|---------------------------------------|
| ?          | Question mark    | Open help                             |
| <b>(()</b> | Podcast symbol   | Launch pad (podcasts, radio, etc.)    |
|            | Squares          | Colour changer on/off                 |
|            | Stripes          | Focus highlighting on/off             |
|            | Magnifying glass | Magnification on/off                  |
| +          | Plus sign        | Increase magnification (zoom in)      |
|            | Minus sign       | Decrease magnification (zoom out)     |
|            | Monitor          | Cycle through magnification modes     |
|            | Scanner          | Open scan and read menu               |
|            | Triangle (play)  | Read from here (press escape to stop) |
| <          | Mouth            | Speech on/off                         |
|            | Tortoise         | Speech slower                         |
|            | Hare             | Speech faster                         |
| $\square$  | Envelope         | Open email application                |
|            | Globe            | Open web browser                      |
|            | Right arrow      | Move forward (web browsing)           |
| +          | Left arrow       | Move back (web browsing)              |

For Support Call: 01905 754765

YourDolphin.com/keyboard

Dolphin Keyboard GuideConnect 'Quick Buttons'

|                 | Č           | Dolphin logo     | Launch GuideConnect or Open Main<br>Menu if GuideConnect already open |
|-----------------|-------------|------------------|-----------------------------------------------------------------------|
|                 | ?           | Question mark    | Open help                                                             |
|                 | <b>(</b> B) | Podcast symbol   | Open entertainment menu                                               |
|                 |             | Squares          | Cycle colour scheme                                                   |
|                 |             | Stripes          | Open actions menu                                                     |
|                 |             | Magnifying glass | Not supported                                                         |
| $\mathcal{L}$   | +           | Plus sign        | Increase magnification (zoom in)                                      |
| $\overline{\ }$ |             | Minus sign       | Decrease magnification (zoom out)                                     |
|                 |             | Monitor          | Not supported                                                         |
|                 |             | Scanner          | Open scanner menu                                                     |
|                 |             | Triangle (play)  | Continuous read                                                       |
|                 |             | Mouth            | Voice on/off                                                          |
|                 | <b>A</b> .  | Tortoise         | Decrease voice speed                                                  |
|                 |             | Hare             | Increase voice speed                                                  |
|                 | $\square$   | Envelope         | Open email menu                                                       |
|                 |             | Globe            | Opens website menu                                                    |
|                 |             | Right arrow      | Forward a page in web browser                                         |
|                 | -           | Left arrow       | Back a page in web browser                                            |